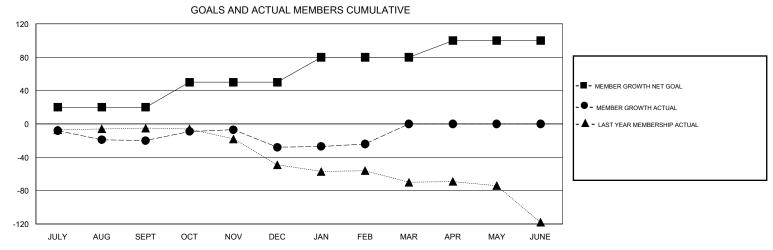

## **LOCATION NORTH CAROLINA** GMT: **GMT CA** Clubs Members RESULTS FOR 2019-2020 RESULTS FOR 2019-2020 NEW CLUB GOAL NEW CLUBS DROPPED CLUBS MEMBER GROWTH NET MEMBER GROWTH DROPPED QUARTER QUARTER GOAL ACTUAL MEMBERS ACTUAL (including transfers) 0 0 2 20 23 43 JULY/AUG/SEPT JULY/AUG/SEPT 0 0 1 30 44 38 OCT/NOV/DEC OCT/NOV/DEC 0 0 30 30 24 JAN/FEB/MAR JAN/FEB/MAR